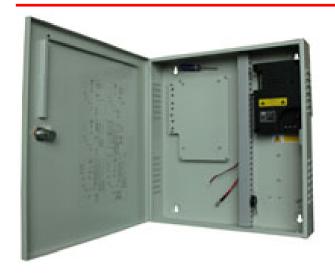

## **Description**

SSCPS126 is a standard keyking Cabinet manufactured by keyking, the big spare space make it possible to install access controller, power supply and backup battery in one case. It can be easily installed on the wall which allows customer to choose a best location for easy management.

SSCPS126 is compatible with all keyking access controllers, elevator controllers and I/O panels. It is not water-resistant due to radiating so it is recommended to be installed indoor.

#### SSCPS126

(Standard keyking Cabinet)

### **Features**

- 1. White painted Surface with company logo.
- 2. Spare space for controller and power supply (SMPS1260).
- 3. Standard square structure.
- 4. Rough and innovative appearance.
- 5. Secured by key.
- 5. Metallic touch.

# **Specifications**

- White spray painted surface.
- SMPS1260 for power supply.
- Accurate drilled holes for placing access panel and power supply.
- Need 4 holes for installation.
- Tamper-resistant.
- Working Temperature: -30C~70C
- Humidity: 0~90%
- Dimension: 403\*384\*71mm
- Weight: 4.5Kg